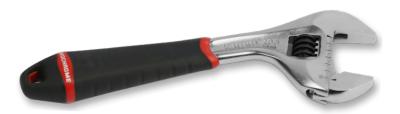

# **Quick Adjust Wrench Range**Work more efficiently with ease

- Highly efficient jaw opening: just pull down for quick jaw release
- Engineered for use by plumbers, DIYers, engineers and industrial users
- Extra capacity: Up to 15% wider than a standard adjustable wrench providing ability to use in a broader range of applications
- Head Design: Metric and Imperial scale, 22.5 degree angle for difficult to reach applications
- Improved Handle: Increased comfort delivers ability to apply more torque
- Tether ready for safe use at heights
- Performance exceeds ISO standards