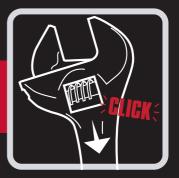

le jaw
- 2. Manually adjust the jaw to the size required
- 3. Use the worm screw to fine tune the adjustment















| Product Code | Length      | Jaw Capacity | Barcode       |
|--------------|-------------|--------------|---------------|
| SCMT25170    | 100mm (4")  | 17mm         | 9311927251705 |
| SCMT25171    | 150mm (6")  | 23mm         | 9311927251712 |
| SCMT25172    | 200mm (8")  | 33mm         | 9311927251729 |
| SCMT25173    | 250mm (10") | 38mm         | 9311927251736 |
| SCMT25174    | 300mm (12") | 41mm         | 9311927251743 |
| SCMT25175    | 375mm (15") | 50mm         | 9311927251750 |
| SCMT25176    | 450mm (18") | 63mm         | 9311927251767 |





# QUICK ADJUST FEATURE HOW TO USE

### STEP 1

Pull down the worm screw to instantly release the adjustable jaw



#### STEP 2

Manually adjust the jaw to the size required



### STEP 3

Use the worm screw to fine tune the adjustment



SIDCHROME.COM.AU

Find us on