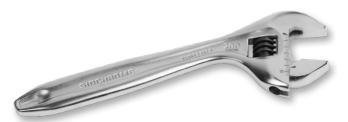

# **Quick Adjust Wrench Range**Work more efficiently with ease

- Highly efficient jaw opening: just pull down for quick jaw release
- Engineered for use by plumbers, DIYers, engineers and industrial users
- Extra capacity: Up to 15% wider than a standard adjustable wrench providing ability to use in a broader range of applications
- Head Design: Metric and Imperial scale, 22.5 degree angle for difficult to reach applications
- Improved Handle: Increased comfort delivers ability to apply more torque
- Tether ready for safe use at heights
- Performance exceeds ISO standards

| Product Code | Length      | Jaw Capacity | Barcode       |
|--------------|-------------|--------------|---------------|
| SCMT25192    | 200mm (8")  | 33mm         | 9311927251927 |
| SCMT25194    | 300mm (12") | 41mm         | 9311927251941 |

| Product Code | Length      | Jaw Capacity | Barcode       |
|--------------|-------------|--------------|---------------|
| SCMT25170    | 100mm (4")  | 17mm         | 9311927251705 |
| SCMT25171    | 150mm (6")  | 23mm         | 9311927251712 |
| SCMT25172    | 200mm (8")  | 33mm         | 9311927251729 |
| SCMT25173    | 250mm (10") | 38mm         | 9311927251736 |
| SCMT25174    | 300mm (12") | 41mm         | 9311927251743 |
| SCMT25175    | 375mm (15") | 50mm         | 9311927251750 |
| SCMT25176    | 450mm (18") | 63mm         | 9311927251767 |