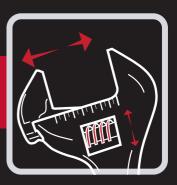

### **Highly Efficient, Ergonomic** How to Use:

- 1. Pull down the worm screw to instantly release the adjustable jaw
- 2. Manually adjust the jaw to the size required
- 3. Use the worm screw to fine tune the adjustment

# QUICK ADJUST FEATURE HOW TO USE

### STEP 1

Pull down the worm screw to instantly release the adjustable jaw

#### STEP 2

Manually adjust the jaw to the size required

### STEP 3

Use the worm screw to fine tune the adjustment

SIDCHROME.COM.AU

Find us on