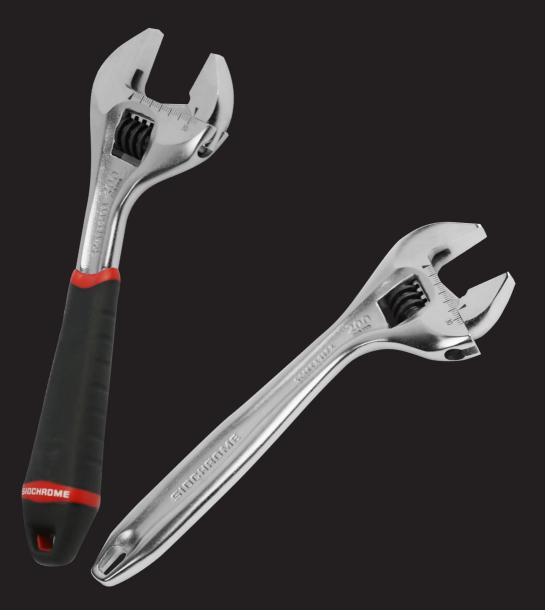

# **Quick Adjust Wrench Range**Work more efficiently with ease

- Highly efficient jaw opening: just pull down for quick jaw release
- Engineered for use by plumbers, DIYers, engineers and industrial users
- Extra capacity: Up to 15% wider than a standard adjustable wrench providing ability to use in a broader range of applications
- Head Design: Metric and Imperial scale, 22.5 degree angle for difficult to reach applications
- Improved Handle: Increased comfort delivers ability to apply more torque
- Tether ready for safe use at heights
- Performance exceeds ISO standards

| Product Code | Length      | Jaw Capacity | Barcode       |
|--------------|-------------|--------------|---------------|
| SCMT25192    | 200mm (8")  | 33mm         | 9311927251927 |
| SCMT25194    | 300mm (12") | 41mm         | 9311927251941 |

| Product Code | Length      | Jaw Capacity | Barcode       |
|--------------|-------------|--------------|---------------|
| SCMT25170    | 100mm (4")  | 17mm         | 9311927251705 |
| SCMT25171    | 150mm (6")  | 23mm         | 9311927251712 |
| SCMT25172    | 200mm (8")  | 33mm         | 9311927251729 |
| SCMT25173    | 250mm (10") | 38mm         | 9311927251736 |
| SCMT25174    | 300mm (12") | 41mm         | 9311927251743 |
| SCMT25175    | 375mm (15") | 50mm         | 9311927251750 |
| SCMT25176    | 450mm (18") | 63mm         | 9311927251767 |