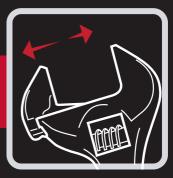

### STEP 3

Use the worm screw to fine tune the adjustment

SIDCHROME.COM.AU

Find us on